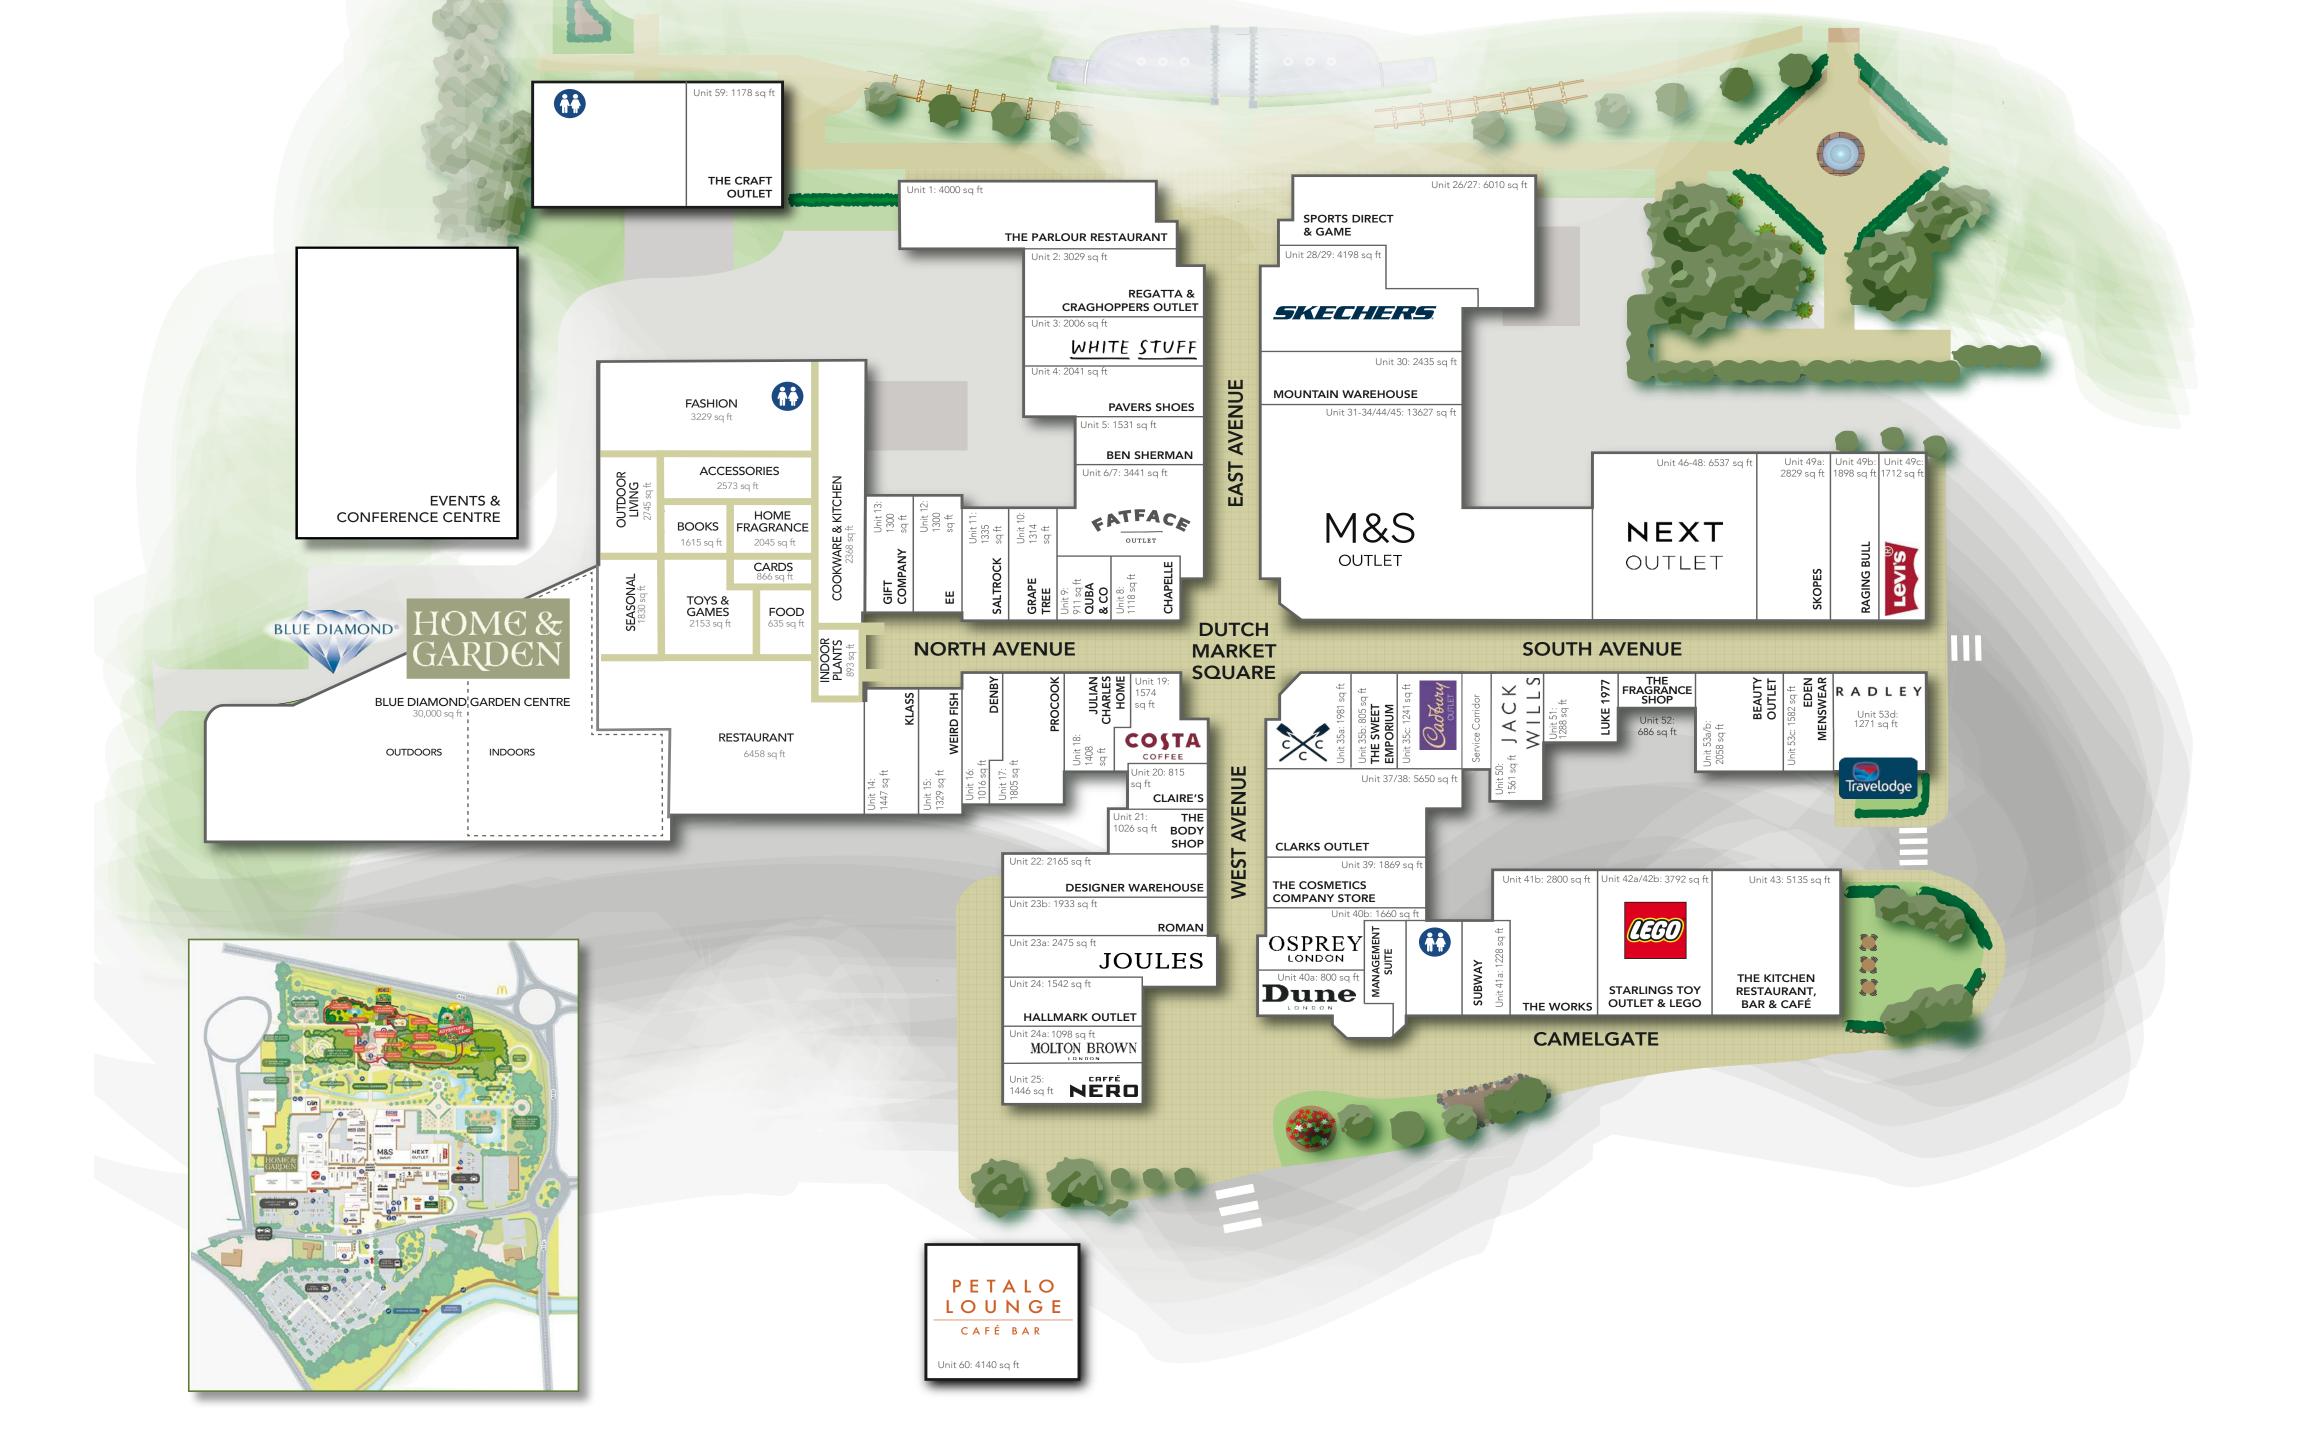

## MEET THE TEAM

dedicated to servicing your needs

Jonny Ufton DIRECTOR UBS

57 designer stores

Top quartile delivers £600+ PSF

155,000 SqFt with consent for additional 50,000 SqFt

Extensive RHS designer gardens

#### New Stores

Springfields is fully let

Recent new store openings: Molton Brown, Ben Sherman, Luke 1977, Quba & Co, Loungers/Petalo Lounge

RHS has appointed Springfields as official Partner Garden

Exceptional Blue Diamond 60,000 SqFt home and garden department store