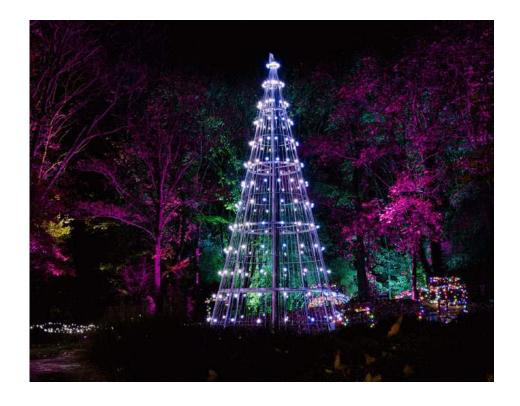

#### Events

All year-round events Programme

Winter Wonderland Walk attracts 30,000 paying guests

Drove overall scheme turnover for 8-week event +10% vs. last year